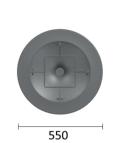

# **MA 621S**

Type / Table Bases
Collection / MA621

|   | L  |   |
|---|----|---|
| W | /I | Н |
|   |    |   |
| ~ |    |   |

|            | Pcs/box  | Length<br>(cm) | Width<br>(cm) | Height<br>(cm) | Gross<br>Weight<br>(~ kg) | Net<br>Weight<br>(~ kg) | CBM<br>m³/box |
|------------|----------|----------------|---------------|----------------|---------------------------|-------------------------|---------------|
| Base Box   | 1pcs/box | 39,0           | 39,0          | 13,0           | 0.0                       |                         | 0.000         |
| Column Box | 1pcs/box | 72             | 6,5           | 6,5            | 3,8                       | 3                       | 0,023         |