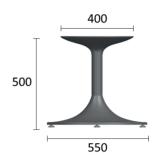

# **MA 621S**

Type / Table Bases
Collection / MA621

|   | L  |   |
|---|----|---|
| W | /I | Н |
|   |    |   |
| ~ |    |   |

|            | Pcs/box  | Length<br>(cm) | Width<br>(cm) | Height<br>(cm) | Gross<br>Weight<br>(~ kg) | Net<br>Weight<br>(~ kg) | CBM<br>m³/box |
|------------|----------|----------------|---------------|----------------|---------------------------|-------------------------|---------------|
| Base Box   | 1pcs/box | 39,0           | 39,0          | 13,0           | 0.0                       |                         | 0.000         |
| Column Box | 1pcs/box | 72             | 6,5           | 6,5            | 3,8                       | 3                       | 0,023         |