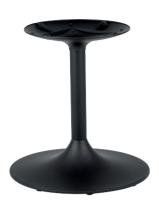

# **MA 621S**

Type / Table Bases
Collection / MA621

|   | L  |   |
|---|----|---|
| W | /I | Н |
|   |    |   |
| ~ |    |   |

|            | Pcs/box  | Length<br>(cm) | Width<br>(cm) | Height<br>(cm) | Gross<br>Weight<br>(~ kg) | Net<br>Weight<br>(~ kg) | CBM<br>m³/box |
|------------|----------|----------------|---------------|----------------|---------------------------|-------------------------|---------------|
| Base Box   | 1pcs/box | 39,0           | 39,0          | 13,0           | 0.0                       |                         | 0.000         |
| Column Box | 1pcs/box | 72             | 6,5           | 6,5            | 3,8                       | 3                       | 0,023         |

## Material

• Column Dia. 60 mm Aluminum Extrusion

Base and Cross High pressure die-casting aluminum

Recyclable product